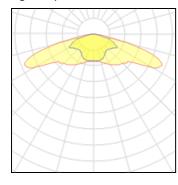

LOR
Total flux
Total power

82% 5715 lm 54 W

Mounting mode

Pole top mounted

Shape and measurements

Height: 2.36 in Diameter: 19.69 in Weight: 8 kg Electric

System power: 54 W Appliance Class: I

Protection