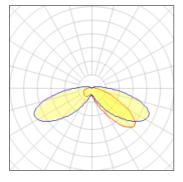

## Light output 1 (integrated)

| LED      | CCT             | 4000 K                                 |
|----------|-----------------|----------------------------------------|
| 21 W     | CRI             | 70                                     |
| 2555 lm  | LOR             | 100%                                   |
| 122 lm/W | ULOR            | 7%                                     |
|          | Total power     | 21 W                                   |
|          | 21 W<br>2555 lm | 21 W CRI   2555 Im LOR   122 Im/W ULOR |