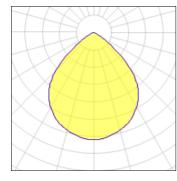

## Light output 1 (integrated)

| Lamp type          | LED      | CCT         | 3000 K |
|--------------------|----------|-------------|--------|
| Nominal lamp power | 10.2 W   | CRI         | 80     |
| Total flux         | 1083 lm  | LOR         | 100%   |
| Luminous efficacy  | 106 lm/W | Total power | 10.2 W |