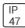

## Product data sheet

LDRT8B LED 8" ROUND RECESSED RETROFIT DOWNLIGHT LD8B10D010 ER8B10830 8LBS0GPH

COOPER LIGHTING







Retrofit, remodel, install from below, downlight or wall wash, Excellent light control and low aperture brightness, Available for shallow or standard plenums; ENERGY STAR® qualified, Spun aluminum reflectors in a variety of finishes, 6 color temperatures: 2400K, 2700K, 3000K, 3500K, 4000K and 5000K CCT, CRI: 80, 90 or 97; D2W™ option from 3000K to 1850K, W2N Tunable White 2700K-6500K or 2000K-5000K, Lumens: 1,000-20,000; 0-10V dimming down to 1%, WaveLinx and DLVP connected lighting systems compatibility, 5-year warranty

## Light output 1 (integrated)



| Lamp type          | LED      | CCT         | 3000 K |
|--------------------|----------|-------------|--------|
| Nominal lamp power | 10.2 W   | CRI         | 80     |
| Total flux         | 1083 lm  | LOR         | 100%   |
| Lumino