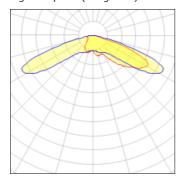

## Light output 1 (integrated)

| Lamp type          | LED      | CCT         | 2200 K |
|--------------------|----------|-------------|--------|
| Nominal lamp power | 113 W    | CRI         | 70     |
| Total flux         | 10564 lm | LOR         | 100%   |
| Luminous efficacy  | 93 lm/W  | Total power | 113 W  |