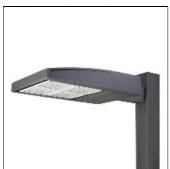

## Product data sheet

GAN GALLEON AREA/ROADWAY LUMINAIRE GAN-SA2C-722-U-T4W

**COOPER LIGHTING** 

Choice of 16 high-efficiency, patented AccuLED Optics™, Lumen packages range from 4,200 – 80,800 (34W – 640W), Available in 2200K, 2700K, 3000K, 3500K, 4000K, 5000K or 5700K CCT, -40°C to 40°C operating range, optional 50°C high ambient, 120-277V 50/60Hz, 347V 60Hz or 480V 60Hz operation, IP66 rated housing and light square, 3G vibration rated, Pole, mast-arm or wall-mounted configurations, Five-year warranty

Mounting mode

Pole top mounted

Shape and measurements

Length: 30.00 in Width: 12.00 in Height: 0.39 in

Adjustability

Fixed

Electric

System power: 113 W