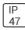

## Product data sheet

LXF/LXT LEXINGTON HID/LED LXF.LXT-PA1-40-830-U-T4W-CL

COOPER LIGHTING







Aluminum housing, top, and base, Greater than 98% life at 60,000 hours ( $40^{\circ}$ C) (LED), Up to 140 lumens per watt, Lumen packages ranging from 2,000 – 11,000 lumens, Self-aligning pole-top fitter fits 2-3/8" and 3" O.D. tenons, Optional NEMA photocontrol receptacle, Five-year warranty (LED)

## Light output 1 (integrated)



| Lamp type          | LED     | CCT         | 3000 K |
|--------------------|---------|-------------|--------|
| Nominal lamp power | 40 W    | CRI         | 80     |
| Total flux         | 3915 lm | LOR         | 100%   |
| Luminous efficacy  | 98 lm/W | ULOR        | 2%     |
|                    |         | Total power | 40 W   |

Mounting mode

Pole top mounted

Shape and measurements

Height: 10.00 in Diameter: 14.00 in

Adjustability

Fixed

Electric