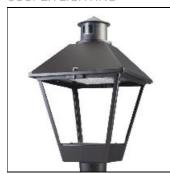

## Product data sheet

LXF/LXT LEXINGTON HID/LED LXF.LXT-PA1-40-830-U-T4W-CL

COOPER LIGHTING

Aluminum housing, top, and base, Greater than 98% life at 60,000 hours ( $40^{\circ}$ C) (LED), Up to 140 lumens per watt, Lumen packages ranging from 2,000 – 11,000 lumens, Self-aligning pole-top fitter fits 2-3/8" and 3" O.D. tenons, Optional NEMA photocontrol receptacle, Five-year warranty (LED)

Mounting mode

Pole top mounted

Shape and measurements

Height: 10.00 in Diameter: 14.00 in

Adjustability

Fixed

Electric

System power: 40 W