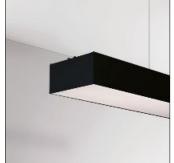

# NOTUS 2 LINEAR LED 2859MM

830

BRIGHT SPECIAL LIGHTING

Housing :Extruded aluminium Diffuser :Matt opal cover of extruded PMMA Control Gear :Built-in electronic power supply Watt :Max 2x131.2W Transmittance :70% IP :40 IK :04 • Optional accessories • LED replacement with tools Colors : -10 White -20 Black -90 Anoxal matt Wood 1 Wood 2

#### Shape and measurements

Length: 112.20 in Width: 6.30 in Height: 3.31 in

# Adjustability

Fixed

Design

Material impression: Aluminum Color of housing: Black, White, Anthracite / graphite