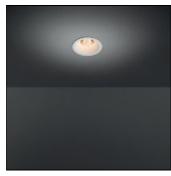

# Product data sheet

SMART LOTIS 82 IP55 LED GE 3000K FLOOD GOLD 12442446

MODULAR

Smart lighting family Smart Cake, Smart Lotis and Smart Kup form a new generation of spotlights which combine technical ingenuity with timeless design. This family's styling is based on our most popular designs. In concrete terms, the fittings consist of a module which can be combined with one of three trims to suit your requirements. The new spotlights can be combined with Smart Mask to form the perfect solution for any interior. Smart Lotis comes with the typical Lotis cup. Choose from a white or black structure.

Mounting mode

Ceiling recessed

Electric

System power: 6.2-13.4 W Appliance Class: II

## Shape and measurements

Height: 0.39 in Diameter: 3.23 in