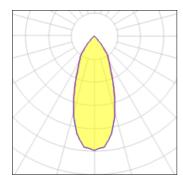

LOR 87%
Total flux 499 lm
Total power 6.2 W

| 1 x LED            |         |             |        |
|--------------------|---------|-------------|--------|
| Nominal lamp power | 9.2 W   | LOR         | 87%    |
| Lamp flux          | 773 lm  | Total flux  | 670 lm |
| Luminous efficacy  | 73 lm/W | Total power | 9.2 W  |
| CCT                | 3000 K  |             |        |
| CRI                | 90      |             |        |