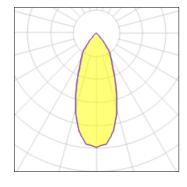

#### Light output 1

| 1 x LED            |         |  |
|--------------------|---------|--|
| Nominal lamp power | 13.4 W  |  |
| Lamp flux          | 994 lm  |  |
| Luminous efficacy  | 64 lm/W |  |
| CCT                | 3000 K  |  |
| CRI                | 90      |  |
|                    |         |  |

LOR 87%
Total flux 861 lm
Total power 13.4 W

| 1 x LED            |         |
|--------------------|---------|
| Nominal lamp power | 6.2 W   |
| Lamp flux          | 576 lm  |
| Luminous efficacy  | 81 lm/W |
| CCT                | 3000 K  |
| CRI                | 90      |
|                    |         |