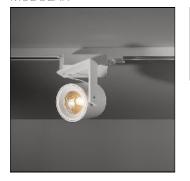

# Product data sheet

SINGLE ROUND LED 3000K MEDIUM TRE DIM GI BLACK STRUC 13031432

MODULAR

A play of geometric shapes A showdown between square and round shapes. Based on the squared shape of its brother, Single round combines best of both worlds. The M-LED 111 module, designed by Modular R&D, is well hosted in an aluminum cylinder. The singular connection with the hinge contributes to a highly directional fixture. Well fitted for use in specific retail projects thanks to the performant and efficient LED engine.

## Mounting mode

Ceiling mounted, Contact rail

### Shape and measurements

Height: 5.43 in Diameter: 4.72 in

## Adjustability

Rotatable, Tiltable