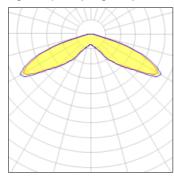

## Light output 1 (integrated)

| Lamp type          | LED     | CCT         | 4000 K |
|--------------------|---------|-------------|--------|
| Nominal lamp power | 78.3 W  | CRI         | 70     |
| Total flux         | 6476 lm | LOR         | 100%   |
| Luminous efficacy  | 83 lm/W | Total power | 78.3 W |