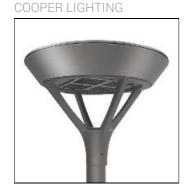

## Product data sheet

PMM MESA PMM-F03-LED-E-U-5MQ

Die-cast aluminum housing and door, Lumens packages ranging from 3,000 - 29,000 lumens, Choice of 13 high-efficiency, patented AccuLED Optics™, Base casting slip fits over a standard 3" O.D. tenon, Wall, single and dual-mount configurations available, 10kV/10vkA surge protection standard, LED fixture features a five-year warranty

Mounting mode

Wall mounted

Shape and measurements

Length: 2.04 in Width: 12.00 in Height: 0.39 in

Adjustability

Fixed

Electric

System power: 78.3 W