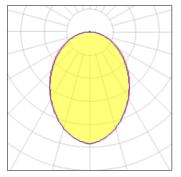

### Light output 1 (integrated)

| Lamp type          | LED     | CCT         | 4000 K |
|--------------------|---------|-------------|--------|
| Nominal lamp power | 29 W    | CRI         | 80     |
| Total flux         | 2100 lm | LOR         | 100%   |
| Luminous efficacy  | 72 lm/W | Total power | 29 W   |