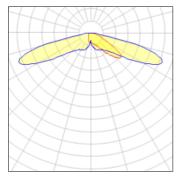

## Light output 1 (integrated)

| Lamp type          | LED     | CCT         | 3000 K |
|--------------------|---------|-------------|--------|
| Nominal lamp power | 44 W    | CRI         | 80     |
| Total flux         | 3998 lm | LOR         | 100%   |
| Luminous efficacy  | 91 lm/W | Total power | 44 W   |