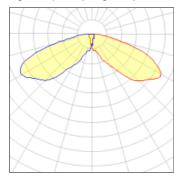

## Light output 1 (integrated)

| Lamp type          | LED      | CCT         | 5000 K |
|--------------------|----------|-------------|--------|
| Nominal lamp power | 129 W    | CRI         | 70     |
| Total flux         | 13281 lm | LOR         | 100%   |
| Luminous efficacy  | 103 lm/W | Total power | 129 W  |