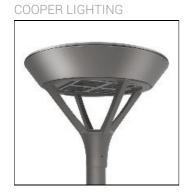

## Product data sheet

MSA MESA LED MSA-SA4A-750-U-SLR

Die-cast aluminum housing and door, Lumens packages ranging from 3,000 - 29,000 lumens, Choice of 13 high-efficiency, patented AccuLED Optics™, Base casting slip fits over a standard 3" O.D. tenon, Wall, single and dual-mount configurations available, 10kV/10vkA surge protection standard, LED fixture features a five-year warranty