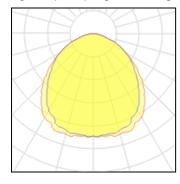

### Light output 1 (integrated, emergency)

| Lamp type          |          | CCT         | 3783 K |
|--------------------|----------|-------------|--------|
| Nominal lamp power | 3 W      | CRI         | 80     |
| Total flux         | 479 lm   | LOR         | 100%   |
| Luminous efficacy  | 160 lm/W | Total power | 3 W    |