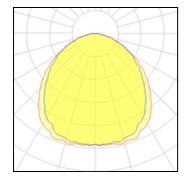

### Light output 2 (integrated)

| Lamp type          | LED      | CCT         | 4000 K |
|--------------------|----------|-------------|--------|
| Nominal lamp power | 31.7 W   | CRI         | 80     |
| Total flux         | 3324 lm  | LOR         | 100%   |
| Luminous efficacy  | 105 lm/W | Total power | 31.7 W |