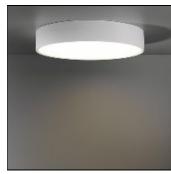

## Product data sheet

FLAT MOON 450 CEILING DOWN LED 3000K GI WHITE STRUC + ICE PRISMATIC 13290109+13289100

MODULAR

Enchanting moonlight Contemporary architectural projects love a minimalist, slim lighting design. Flat moon is a stylish, reduced height fixture (78 mm) that distributes a soft, yet functional light. Office-compliant when combined with one of the prismatic diffusers, it is also a perfect fit for public spaces, hotels, restaurants or retail environments. Exceptionally versatile, Flat moon can be either surface-mounted, recessed or suspended (with two types of suspension kits for either down or up/down lighter) and even directly mounted and connected onto the gear. It comes in three sizes: 450, 650 or 950 mm diameter.