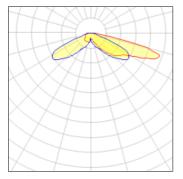

## Light output 1 (integrated)

| Lamp type          | LED      | CCT         | 3000 K |
|--------------------|----------|-------------|--------|
| Nominal lamp power | 96 W     | CRI         | 70     |
| Total flux         | 10708 lm | LOR         | 100%   |
| Luminous efficacy  | 112 lm/W | Total power | 96 W   |