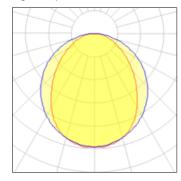

#### 1 x Fluorescent lamp tubular T5

| Naminal lamp pawar | 54 W    | Socket      | G5      |
|--------------------|---------|-------------|---------|
| Nominal lamp power | 54 VV   | Socker      | GO      |
| Lamp flux          | 4450 lm | LOR         | 61%     |
| Luminous efficacy  | 90 lm/W | Total flux  | 2702 lm |
| CCT                | 3000 K  | Total power | 30 W    |
| CBI                | 85      |             |         |

#### 1 x Fluorescent lamp tubular T5

| Nominal lamp power | 28 W    | Socket      | G5      |
|--------------------|---------|-------------|---------|
| Lamp flux          | 2600 lm | LOR         | 61%     |
| Luminous efficacy  | 53 lm/W | Total flux  | 1579 lm |
| CCT                | 3000 K  | Total power | 30 W    |
| CRI                | 85      |             |         |