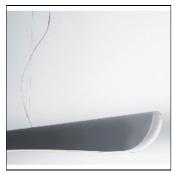

# STRETTO 28/54W SILVER/WHITE 530-15444

MOLTO LUCE

Stretto, Hanging lamp made of organically shaped and folded aluminum; Powder coat finish inside glossy white and outside glossy silver; height adjustable without tools, max. Suspension: 1500mm IP 20;

# Shape and measurements

Length: 53.15 in Width: 1.42 in Height: 3.07 in