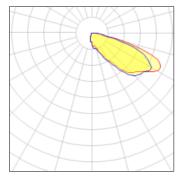

## Light output 1 (integrated)

| Lamp type          | LED     | CCT         | 4000 K |
|--------------------|---------|-------------|--------|
| Nominal lamp power | 59 W    | CRI         | 70     |
| Total flux         | 4575 lm | LOR         | 100%   |
| Luminous efficacy  | 78 lm/W | Total power | 59 W   |