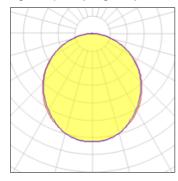

## Light output 1 (integrated)

| Lamp type          | LED     | CCT         | 4000 K |
|--------------------|---------|-------------|--------|
| Nominal lamp power | 28 W    | CRI         | 80     |
| Total flux         | 1750 lm | LOR         | 100%   |
| Luminous efficacy  | 62 lm/W | Total power | 28 W   |