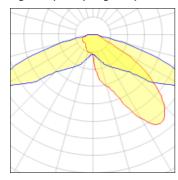

## Light output 1 (integrated)

| Lamp type          | LED      | CCT         | 5700 K |
|--------------------|----------|-------------|--------|
| Nominal lamp power | 226 W    | CRI         | 70     |
| Total flux         | 28792 lm | LOR         | 100%   |
| Luminous efficacy  | 127 lm/W | Total power | 226 W  |