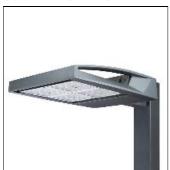

## Product data sheet

GAA GALLEONAIRE LED GAA-AF-07-LED-U-T2R-7060-600

**COOPER LIGHTING** 

Choice of 16 high-efficiency, patented AccuLED Optics™, 3,400 - 61,800 lumens, up to 131 lp/W, Standard in 4000K CCT, 70 CRI, optional 2700K, 3000K, 5000K and 6000K, -40°C to 40°C operating range, 120-277V 50/60Hz, 347V 60Hz or 480V 60Hz operation, IP66 rated housing and LED Light Squares, Thermally conductive polymer heatsink for up to 22% weight reduction, Pole, mast-arm or wall-mounted configurations, 3G vibration rated, Five-year warranty

Mounting mode

Pole top mounted

Shape and measurements

Height: 0.39 in Diameter: 6.00 in

Adjustability

Fixed

Electric

System power: 226 W