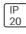

## Product data sheet

MP78 LED 2700K MEDIUM BLACK BASE 93527132+93520032

MODULAR







MP78 is a LED designated profile. For accent lighting, use LED spotlights available in 2700K, in single or double lamp modules. With a depth of just 37mm, MP78 is one of the thinnest profiles on the market. Its 78mm width also makes it a very slim fixture. An ingenious detail is that the heat is automatically conducted away by the aluminium housing. The standard finishes are a white or black structure. You can also create your own colour combinations by choosing a base plate and top plate in different colours. The MP78 can be either surface mounted or suspended.

## Light output 1



| I x LED            |         |
|--------------------|---------|
| Nominal lamp power | 11 W    |
| Lamp flux          | 1153 lm |
| Luminous efficacy  | 81 lm/W |
| CCT                | 2700 K  |
| CRI