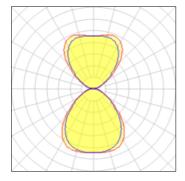

#### Light output 1 (integrated)

| Lamp type          | LED     | CCT         | 3000 K |
|--------------------|---------|-------------|--------|
| Nominal lamp power | 55 W    | CRI         | 82     |
| Total flux         | 3912 lm | LOR         | 100%   |
| Luminous efficacy  | 71 lm/W | ULOR        | 47%    |
|                    |         | Total power | 55 W   |