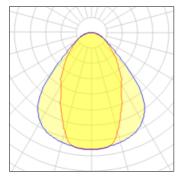

## Light output 1 (integrated)

| Lamp type          | LED     | CCT         | 4000 K |
|--------------------|---------|-------------|--------|
| Nominal lamp power | 35 W    | CRI         | 80     |
| Total flux         | 2500 lm | LOR         | 100%   |
| Luminous efficacy  | 71 lm/W | Total power | 35 W   |