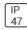

## Product data sheet

LXF/LXT LEXINGTON HID/LED LXF.LXT-PA1-50-760-U-5WQ-TL

COOPER LIGHTING







Aluminum housing, top, and base, Greater than 98% life at 60,000 hours ( $40^{\circ}$ C) (LED), Up to 140 lumens per watt, Lumen packages ranging from 2,000 – 11,000 lumens, Self-aligning pole-top fitter fits 2-3/8" and 3" O.D. tenons, Optional NEMA photocontrol receptacle, Five-year warranty (LED)

## Light output 1 (integrated)



| Lamp type          | LED      | CCT         | 5700 K |
|--------------------|----------|-------------|--------|
| Nominal lamp power | 54 W     | CRI         | 70     |
| Total flux         | 6451 lm  | LOR         | 100%   |
| Luminous efficacy  | 119 lm/W | ULOR        | 4%     |
|                    |          | Total power | 54 W   |

Mounting mode

Pole top mounted

Shape and measurements

Height: 10.00 in Diameter: 14.00 in

Adjustability

Fixed

Elec