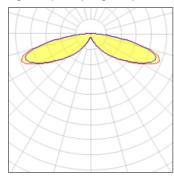

## Light output 1 (integrated)

| Lamp type          | LED      | CCT         | 5700 K |
|--------------------|----------|-------------|--------|
| Nominal lamp power | 54 W     | CRI         | 70     |
| Total flux         | 6451 lm  | LOR         | 100%   |
| Luminous efficacy  | 119 lm/W | ULOR        | 4%     |
|                    |          | Total power | 54 W   |