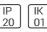

# Product data sheet

MINI MULTIPLE FOR SMART KUP LED 2700K FLOOD GE WHITE STRUC 12524009+12556109

MODULAR









Highly versatile Twenty years after its initial launch, Mini multiple is still a coveted luminaire. Mini multiple is the reference of our architectural lighting portfolio. The technology is on full display and allows this luminaire to fit well into both a minimalist and an industrial-chic environment. The gimbaled system allows you to direct the light source at any angle of your chouce. Mini multiple has a very subtle alu trim. Available in one-, two-, three- and four lamps versions in different colours. Connect Mini multiple with Smart by adding the Smart frontrings to your recessed spot.

## Light output 1



| 1 x LED            |                |
|--------------------|----------------|
| Nominal lamp power | 6.2 V          |
| Lamp flux          | 519 lr         |
| Luminous effica