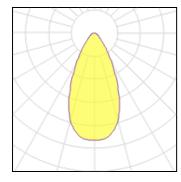

#### Light output 1

| 2 W     |
|---------|
| 310 lm  |
| 99 lm/W |
| 4000 K  |
| 80      |
|         |

| LOR         | 77%     |
|-------------|---------|
| Total flux  | 1440 lm |
| Total power | 14.5 W  |
|             |         |
|             |         |