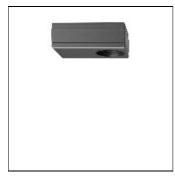

# Product data sheet

SBI120 [B] IP66:LED-6/12W/4K 138-8998

WE-EF

IP66, Class I. Marine-grade, die-cast aluminium alloy. 5CE superior corrosion protection including PCS hardware. PMMA lens. Silicone CCG® Controlled Compression Gasket. Luminaire is factory-sealed and does not need to be opened during installation. Integral EC electronic converter in thermally separated compartment. Advanced thermal management protects LEDs while optimising lumens output. CADoptimised optics for superior illumination and glare control. OLC® One LED Concept.

#### Shape and measurements

Length: 8.86 in Width: 5.51 in Height: 3.15 in Weight: 2.4 kg