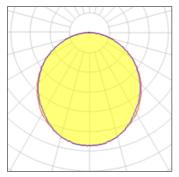

## Light output 1 (integrated)

| Lamp type          | LED     | CCT         | 3000 K |
|--------------------|---------|-------------|--------|
| Nominal lamp power | 44 W    | CRI         | 80     |
| Total flux         | 2400 lm | LOR         | 100%   |
| Luminous efficacy  | 55 lm/W | Total power | 44 W   |