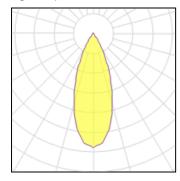

## Light output 1

| 1 x LED            |
|--------------------|
| Nominal lamp power |
| Lamp flux          |
| Luminous efficacy  |
| CCT                |
| CRI                |

| 14 W    | LOR         | 100%    |
|---------|-------------|---------|
| 1540 lm | Total flux  | 1540 lm |
| 91 lm/W | Total power | 17 W    |
| 4000 K  |             |         |