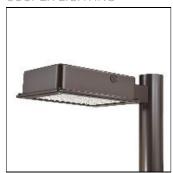

## Product data sheet

RV RIDGEVIEW LED LDRV-T4-E03-E

COOPER LIGHTING

One-piece, die-cast aluminum housing can be pole or wall-mounted, Optical design creates consistent distribution and scalability, Choice of 12 high-efficiency, patented AccuLED Optics™, Standard in 4000K (+/- 275K) CCT and nominal 70 CRI, Suitable for operation in -40°C to 40°C ambient environments, 120-277V 50/60Hz, 347V 60Hz or 480V 60Hz operation, Proprietary circuit module withstands 10kV of transient line surge, Optional battery pack and bi-level switching, Five-year warranty

Mounting mode

Pole top mounted

Shape and measurements

Length: 2.04 in Width: 12.00 in Height: 0.39 in

Adjustability

Fixed

Electric

System power: 75.2 W