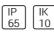

## Product data sheet

CALLA LB LED 2500LM 830 WHITE 300101.00015

LUG









Modern LED plafond with IP65. Lifetime (L80B10) 50 000 h. Application: public utility facilities, corridors, pathways, hotels Key features: High efficacy up to 95 lm/W Perfect combination of aesthetics and ergonomics Universal design

## Light output 1 (integrated)



| Lamp type          | LED     | CCT         | 3114 K |
|--------------------|---------|-------------|--------|
| Nominal lamp power | 19 W    | CRI         | 80     |
| Total flux         | 1750 lm | LOR         | 100%   |
| Luminous efficacy  | 92 lm/W | ULOR        | 3%     |
|                    |         | Total power | 19 W   |

Mounting mode

Ceiling mounted

Shape and measurements

Length: 13.78 in Width: 13.78 in Height: 5.14 in

Adjustability

Fixed

Electric

System power: 19 W Appliance Class: II

Protection