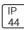

## Product data sheet

KAP SURFACE CEILING 03.4520/POWER LED/9W

FLOS







Luminaire for direct lighting to be installed on ceilings, wall or in suspension. Body of the luminaire made of extruded aluminium. the LED version has an interior reflector made of polycarbonate painted inside. Besides, it incorporates a diffuser lens made of opal polycarbonate which offers a uniform light. The halogen lamp versions have a reflector made of painted aluminium and a glass diffuser made of glass with sandblasted finish. combinations of exterior finishes available anodized or painted and the interior finishes of the reflector.

## Light output 1



| 1 x LED            |         |
|--------------------|---------|
| Nominal lamp power | 9 W     |
| Lamp flux          | 565 lm  |
| Luminous efficacy  | 63 lm/W |
| CCT                | 3200 K  |
| CRI                | 80