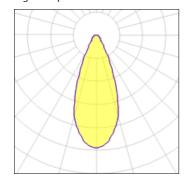

## Light output 1

| 1 x LED            |         |
|--------------------|---------|
| Nominal lamp power | 9 W     |
| Lamp flux          | 565 lm  |
| Luminous efficacy  | 63 lm/W |
| CCT                | 3200 K  |
| CRI                | 80      |

| LOR         | 46%    |
|-------------|--------|
| Total flux  | 261 lm |
| Total power | 9 W    |

Mounting mode

Ceiling mounted

Shape and measurements

Height: 9.25 in Diameter: 3.94 in

Adjustability

Fixed