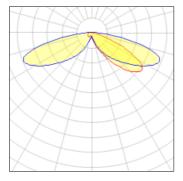

## Light output 1 (integrated)

| Lamp type          | LED     | CCT         | 3000 K |
|--------------------|---------|-------------|--------|
| Nominal lamp power | 96 W    | CRI         | 70     |
| Total flux         | 8456 lm | LOR         | 100%   |
| Luminous efficacy  | 88 lm/W | ULOR        | 4%     |
|                    |         | Total power | 96 W   |
|                    |         |             |        |