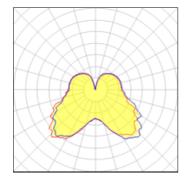

## Light output 2 (integrated)

| Lamp type          | LED      | CCT         | 3000 K |
|--------------------|----------|-------------|--------|
| Nominal lamp power | 3.31 W   | CRI         | 80     |
| Total flux         | 355 lm   | LOR         | 100%   |
| Luminous efficacy  | 107 lm/W | ULOR        | 34%    |
|                    |          | Total power | 3.31 W |