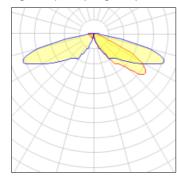

## Light output 1 (integrated)

| Lamp type          | LED      | CCT         | 5700 K |
|--------------------|----------|-------------|--------|
| Nominal lamp power | 96 W     | CRI         | 70     |
| Total flux         | 9564 lm  | LOR         | 100%   |
| Luminous efficacy  | 100 lm/W | ULOR        | 2%     |
|                    |          | Total nower | 96 W   |