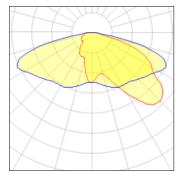

#### Light output 1 (integrated)

| Lamp type          | LED      | CCT         | 2200 K |
|--------------------|----------|-------------|--------|
| Nominal lamp power | 129 W    | CRI         | 70     |
| Total flux         | 14129 lm | LOR         | 100%   |
| Luminous efficacy  | 110 lm/W | Total power | 129 W  |