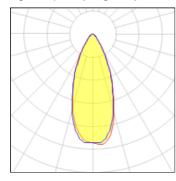

## Light output 1 (integrated)

| Lamp type          | LED      | CCT         | 4032 K |
|--------------------|----------|-------------|--------|
| Nominal lamp power | 52.1 W   | CRI         | 80     |
| Total flux         | 5989 lm  | LOR         | 100%   |
| Luminous efficacy  | 115 lm/W | Total power | 52.1 W |

## Glare protection

Glare protection: UGR < 19