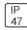

## Product data sheet

LXF/LXT LEXINGTON HID/LED LXF.LXT-PA1-50-760-U-SL3-CL

COOPER LIGHTING







Aluminum housing, top, and base, Greater than 98% life at 60,000 hours ( $40^{\circ}$ C) (LED), Up to 140 lumens per watt, Lumen packages ranging from 2,000 – 11,000 lumens, Self-aligning pole-top fitter fits 2-3/8" and 3" O.D. tenons, Optional NEMA photocontrol receptacle, Five-year warranty (LED)

## Light output 1 (integrated)



| Lamp type          | LED      | CCT         | 5700 K |
|--------------------|----------|-------------|--------|
| Nominal lamp power | 54 W     | CRI         | 70     |
| Total flux         | 6185 lm  | LOR         | 100%   |
| Luminous efficacy  | 115 lm/W | ULOR        | 2%     |
|                    |          | Total power | 54 W   |

Mounting mode

Pole top mounted

Shape and measurements

Height: 10.00 in Diameter: 14.00 in

Adjustability

Fixed

Elec