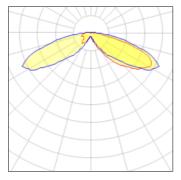

IP 47

Light output 1 (integrated)

| Lamp type          | LED     | CCT         | 4000 K |
|--------------------|---------|-------------|--------|
| Nominal lamp power | 96 W    | CRI         | 70     |
| Total flux         | 9486 lm | LOR         | 100%   |
| Luminous efficacy  | 99 lm/W | ULOR        | 4%     |
|                    |         | Total power | 96 W   |
|                    |         |             |        |