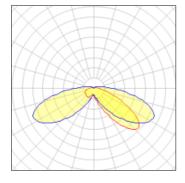

## Light output 1 (integrated)

| Lamp type          | LED      | CCT         | 4000 K |
|--------------------|----------|-------------|--------|
| Nominal lamp power | 31 W     | CRI         | 70     |
| Total flux         | 3584 lm  | LOR         | 100%   |
| Luminous efficacy  | 116 lm/W | ULOR        | 7%     |
|                    |          | Total power | 31 W   |