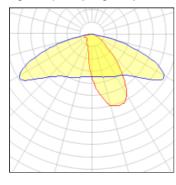

# Product data sheet

GANDALF 24 STREET AND AREA LIGHTING LUMINAIRES GA-90242-T2-W40

LIGMAN









- Lamp LED - CRI Ra > 80 - MacAdam Ellipse 3 SDCM - Colour 3000K , 4000K - Die-cast aluminium housing pre-treated before powder coating ensuring high corrosion resistance - Stainless steel fasteners in grade 316 - Durable silicone rubber gasket - Clear toughened glass - Surge protection 10 kV

## Light output 1 (integrated)



| Lamp type         |
|-------------------|
| Nominal lamp powe |
| Total flux        |
| Luminous efficacy |

| LED     | CCT         |
|---------|-------------|
| LED     | CCT         |
| 53.4 W  | CRI         |
| 6748 lm | LOR         |
| 26 lm/W | Total power |

| 4032 K |
|--------|
| 80     |
| 100%   |
| 53.4 W |

#### Mounting mode

Wall mounted, Pole top mounted

#### Shape and measurements

Length: 16.18 in Width: 12.60 in Height: 4.72 in Weight: 9.7 kg

## Adjustability

Free

# Design

Color of housing: Black, White, Silver gray

## Glare protection

Glare protection: UGR < 19

#### Electric

System power: 53.4 W Voltage: 230 V AC Ballast: ECG

Controller: Dimmable 1..10V, DALI

Appliance Class: I

# Protection

IP: 65 IK: 08

Surface temperature: 40°C