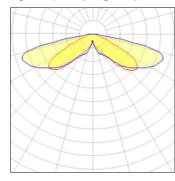

## Light output 1 (integrated)

LED CCT 5000 K Lamp type Nominal lamp power 129 W CRI 70 Total flux 13851 lm LOR 100% Luminous efficacy 107 lm/W Total power 129 W

Mounting mode

Wall mounted

Shape and measurements