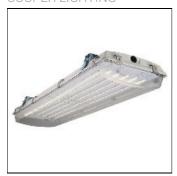

# VRVT4

# VRVT4LED-LD5-15-DRF-UNV-LA59-CD2-WL-U

COOPER LIGHTING

Chemical resistant stainless steel latches withstand the test of time, Tough polycarbonate lens sealed to prevent water, bugs and debris, Rugged fiber reinforced housing, Superior LED with high efficacy options, 4' length available, Narrow spectrum color LEDs available, Tamper resistant screws secure latches to prevent unwanted access

#### Mounting mode

Ceiling mounted, Pendant

## Shape and measurements

Length: 12.50 in Width: 49.50 in Height: 3.00 in