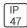

## Product data sheet

LDRT8B LED 8" ROUND RECESSED RETROFIT DOWNLIGHT LD8B10D010 ER8B10827 8LBDW0MW

COOPER LIGHTING







Retrofit, remodel, install from below, downlight or wall wash, Excellent light control and low aperture brightness, Available for shallow or standard plenums; ENERGY STAR® qualified, Spun aluminum reflectors in a variety of finishes, 6 color temperatures: 2400K, 2700K, 3000K, 3500K, 4000K and 5000K CCT, CRI: 80, 90 or 97; D2W™ option from 3000K to 1850K, W2N Tunable White 2700K-6500K or 2000K-5000K, Lumens: 1,000-20,000; 0-10V dimming down to 1%, WaveLinx and DLVP connected lighting systems compatibility, 5-year warranty

## Light output 1 (integrated)



| Lamp type          | LED      | CCT         | 2700 K |
|--------------------|----------|-------------|--------|
| Nominal lamp power | 10.2 W   | CRI         | 80     |
| Total flux         | 1072 lm  | LOR         | 100%   |
| Lumino