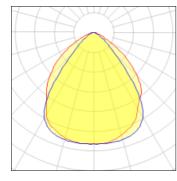

## Light output 1 (integrated)

| Lamp type          | LED      | CCT         | 2700 K |
|--------------------|----------|-------------|--------|
| Nominal lamp power | 10.2 W   | CRI         | 80     |
| Total flux         | 1072 lm  | LOR         | 100%   |
| Luminous efficacy  | 105 lm/W | Total power | 10.2 W |