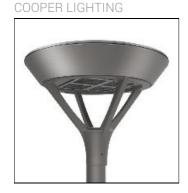

## Product data sheet

MSA MESA LED MSA-SA4B-730-U-5NQ

Die-cast aluminum housing and door, Lumens packages ranging from 3,000 - 29,000 lumens, Choice of 13 high-efficiency, patented AccuLED Optics™, Base casting slip fits over a standard 3" O.D. tenon, Wall, single and dual-mount configurations available, 10kV/10vkA surge protection standard, LED fixture features a five-year warranty

Mounting mode

Wall mounted

Shape and measurements

Height: 0.39 in Diameter: 6.00 in

Adjustability

Fixed

Electric

System power: 171 W