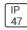

## Product data sheet

MSA MESA LED MSA-SA4B-730-U-5NQ







Die-cast aluminum housing and door, Lumens packages ranging from 3,000 - 29,000 lumens, Choice of 13 high-efficiency, patented AccuLED Optics™, Base casting slip fits over a standard 3" O.D. tenon, Wall, single and dual-mount configurations available, 10kV/10vkA surge protection standard, LED fixture features a five-year warranty

## Light output 1 (integrated)



| Lamp type          | LED      | CCT         | 3000 K |
|--------------------|----------|-------------|--------|
| Nominal lamp power | 171 W    | CRI         | 70     |
| Total flux         | 18106 lm | LOR         | 100%   |
| Luminous efficacy  | 106 lm/W | Total power | 171 W  |

Mounting mode

Wall mounted

Shape and measurements

Height: 0.39 in Diameter: 6.00 in

Adjustability

Fixed

Electric

System power: 171 W

Prot