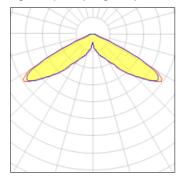

## Light output 1 (integrated)

| Lamp type          | LED      | CCT         | 3000 K |
|--------------------|----------|-------------|--------|
| Nominal lamp power | 171 W    | CRI         | 70     |
| Total flux         | 18106 lm | LOR         | 100%   |
| Luminous efficacy  | 106 lm/W | Total power | 171 W  |