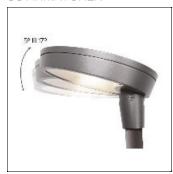

# Product data sheet

CIRCLED SINGLE GREY 30W LED 4000K RA>80 ADJUSTABLE 8246086372

SG ARMATUREN

Design: Christian Hvidt Light for mounting on mast, IP65-rated. Luminaire body made of die-cast aluminium, powder-coated in black or grey. Reflector made of aluminium, powder-coated white. Optics are particularly well suited to giving a direct light distribution due to the tempered glass front. Complete with LED driver for operation of LED light sources mounted to component rail pre-mounted with six-metre connection cable. Lamp head prepared for mounting at 60 mm. Electrical rating class II. IK09. CircLED is based on the latest LED technology and optics for a long-lasting solution for streets and small roads, public areas and paths. CircLED is available as a single lens or a multi-lens version. Both combine energy savings, durability and precise light distribution and are optimal solutions for retrofitting of old mercury or sodium lamps. Light distribution: Direct Asymmetric (Single Lens) Light technic LED 30W 4000K Ra>80 SDCM 2 L90/B10 >100,000 hrs at Ta=25°C Control/Dimming On/Off Protection Class II IP66 IK09 Energy and approvals A++ CE Materials and finish Housing: Die-cast aluminium Colour: Grey (structure 2150 sablé) Optics: Glass Mounting/Connection Post - adjustable head 5-17°, Outdoor Cable 2x1mm² 6m Wind projected area: 415cm² - Max 8 kg Max. luminaires per circuit breaker: B10: 32, B16: 50, C10: 52, C16: 85

## Adjustability

Tiltable