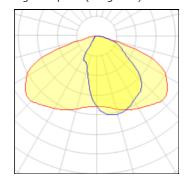

# Product data sheet

CIRCLED SINGLE GREY 30W LED 4000K RA>80 ADJUSTABLE 8246086372

SG ARMATUREN

Design: Christian Hvidt Light for mounting on mast, IP65-rated. Luminaire body made of die-cast aluminium, powder-coated in black or grey. Reflector made of aluminium, powder-coated white. Optics are particularly well suited to giving a direct light distribution due to the tempered glass front. Complete with LED driver for operation of LED light sources mounted to component rail pre-mounted with six-metre connection cable. Lamp head prepared for mounting at 60 mm. Electrical rating class II. IK09. CircLED is based on the latest LED technology and optics for a long-lasting solution for streets and small roads, public areas and paths. CircLED is available as a single lens or a multi-lens version. Both combine energy savings, durability and precise light distribution and are optimal solutions for retrofitting of old mercury or sodium lamps. Light distribution: Direct Asymmetric (Single Lens) Light technic LED 30W 4000K Ra>80 SDCM 2 L90/B10 >100,000 hrs at Ta=25°C Control/Dimming On/Off Protection Class II IP66 IK09 Energy and approvals A++ CE Materials and finish Housing: Die-cast aluminium Colour: Grey (structure 2150 sablé) Optics: Glass Mounting/Connection Post - adjustable head 5-17°, Outdoor Cable 2x1mm² 6m Wind projected area: 415cm² - Max 8 kg Max. luminaires per circuit breaker: B10: 32, B16: 50, C10: 52, C16: 85