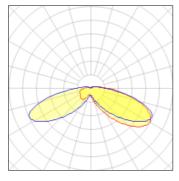

IP 47

Light output 1 (integrated)

| Lamp type          | LED      | CCT         | 5000 K |
|--------------------|----------|-------------|--------|
| Nominal lamp power | 21 W     | CRI         | 70     |
| Total flux         | 2540 lm  | LOR         | 100%   |
| Luminous efficacy  | 121 lm/W | ULOR        | 9%     |
|                    |          | Total power | 21 W   |