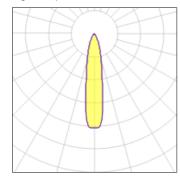

## Light output 1

| 1 x LED            |
|--------------------|
| Nominal lamp power |
| Lamp flux          |
| Luminous efficacy  |
| CCT                |
| CBI                |

| 43 W    |  |  |  |
|---------|--|--|--|
| 4500 lm |  |  |  |
| 87 lm/W |  |  |  |
| 4000 K  |  |  |  |
| 80      |  |  |  |
| 80      |  |  |  |

| LOR         | 83%     |
|-------------|---------|
| Total flux  | 3756 lm |
| Total power | 43 W    |
|             |         |

Mounting mode

Ceiling mounted

Shape and measurements

Height: 5.87 in Diameter: 4.06 in