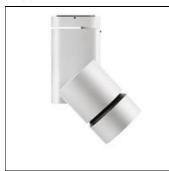

## Product data sheet

SOLID PURE 09.2950 LED ARRAY 43W 20°

FLOS

Surface mounted Spotlight with LED Light source. Integrated power supply 220-240,50-60Hz.

| LOR         | 83%     |
|-------------|---------|
| Total flux  | 3756 lm |
| Total power | 43 W    |
|             |         |

Mounting mode

Ceiling mounted

Shape and measurements

Height: 5.87 in Diameter: 4.06 in

Adjustability

Rotatable

Electric

System power: 43 W Appliance Class: I

Protection

IP: 20