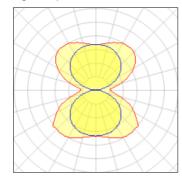

## Light output 1

| I X LED            |
|--------------------|
| Nominal lamp power |
| Lamp flux          |
| Luminous efficacy  |
| CCT                |
| CRI                |

1 x LED

| 236.4 W  | LOR         | 100%     |
|----------|-------------|----------|
| 26068 lm | ULOR        | 50%      |
| 120 lm/W | Total flux  | 26068 lm |
| 4000 K   | Total power | 216.9 W  |
| 84       |             |          |