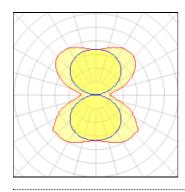

| Nominal lamp power | 158.5 V  |
|--------------------|----------|
| Lamp flux          | 17444 lm |
| Luminous efficacy  | 110 lm/W |
| CCT                | 4000 H   |
| CRI                | 84       |
|                    |          |

| 158.5 W | LOR         | 100%     |
|---------|-------------|----------|
| 7444 lm | ULOR        | 50%      |
| 10 lm/W | Total flux  | 17444 lm |
| 4000 K  | Total power | 158.5 W  |
| 0.4     |             |          |