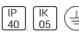

# Product data sheet

## OCULUS LINEAR LED 3986MM 840

BRIGHT SPECIAL LIGHTING







Housing: Extruded aluminium Diffuser: Matt opal cover of extruded PMMA Control Gear: Built-in electronic driver Watt: Max 2x131.2W IP: 40 IK: 05 • LED replacement with tools

## Light output 1



| I X LED            |
|--------------------|
| Nominal lamp power |
| Lamp flux          |
| Luminous efficacy  |
| CCT                |
| CRI                |

1 x LED

| 236.4 W  | LOR         | 100%     |
|----------|-------------|----------|
| 26068 lm | ULOR        | 50%      |
| 120 lm/W | Total flux  | 26068 lm |
| 4000 K   | Total power | 216.9 W  |
| 84       |             |          |



| Nominal lamp power | 158.5 V  |
|--------------------|----------|
| Lamp flux          | 17444 lm |
| Luminous efficacy  | 110 lm/W |
| CCT                | 4000 H   |
| CRI                | 84