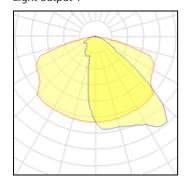

## Light output 1

| 1 x LED            |  |  |
|--------------------|--|--|
| Nominal lamp power |  |  |
| Lamp flux          |  |  |
| Luminous efficacy  |  |  |
| CCT                |  |  |
| CBI                |  |  |

| 72 W     |
|----------|
| 9900 lm  |
| 138 lm/W |
| 4000 K   |
| 80       |
|          |

| LOR         | 73%     |
|-------------|---------|
| Total flux  | 7188 lm |
| Total power | 80 W    |