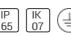

# Product data sheet

SMALL SIROCCO OPTIC - SURFACE WASHER / ROAD OPTIC 2344-I-5-672-XX

UNILAMP







Description SIROCCO is a family of floodlight, surface washer and area lighting. Two types of light distribution, asymmetric and bi-symmetric. Available with a range of mounting accessories including ground mount base, pole top mount, and wall/pole mounting arm. It is designed to operate with the high lumen output LED light source. Reflectors for SIROCCO have been engineered utilizing the latest technology and software for maximum performance. A calibrated aiming unit provides accuracy of light distribution on any surface or structure. SIROCCO is suitable to illuminate medium to large size objects or areas such as signage boards, building facades, parking lots, public parks, pedestrian, small streets and squares. Galvanized steel pole and anchor unit for concrete foundation are also avai