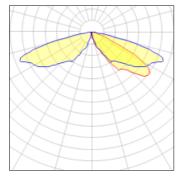

IP 47

Light output 1 (integrated)

| Lamp type          | LED      | CCT         | 5000 K |
|--------------------|----------|-------------|--------|
| Nominal lamp power | 21 W     | CRI         | 70     |
| Total flux         | 2322 lm  | LOR         | 100%   |
| Luminous efficacy  | 111 lm/W | Total power | 21 W   |