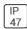

## Product data sheet

LDRT8B LED 8" ROUND RECESSED RETROFIT DOWNLIGHT LD8B10D010 ER8B109730 8LBW0B

COOPER LIGHTING







Retrofit, remodel, install from below, downlight or wall wash, Excellent light control and low aperture brightness, Available for shallow or standard plenums; ENERGY STAR® qualified, Spun aluminum reflectors in a variety of finishes, 6 color temperatures: 2400K, 2700K, 3000K, 3500K, 4000K and 5000K CCT, CRI: 80, 90 or 97; D2W™ option from 3000K to 1850K, W2N Tunable White 2700K-6500K or 2000K-5000K, Lumens: 1,000-20,000; 0-10V dimming down to 1%, WaveLinx and DLVP connected lighting systems compatibility, 5-year warranty

## Light output 1 (integrated)



| Lamp type          | LED     | CCT         | 3000 K |
|--------------------|---------|-------------|--------|
| Nominal lamp power | 10.2 W  | CRI         | 100    |
| Total flux         | 540 lm  | LOR         | 100%   |
| Luminous e